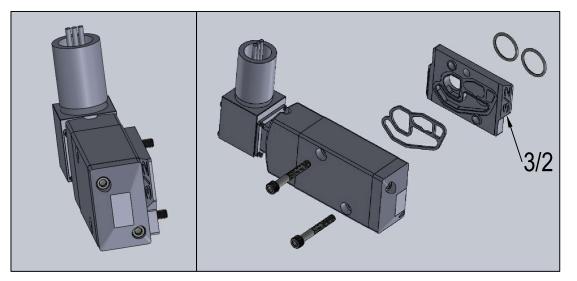

## SOLENOID PLATE INSTALL

Е

D

С

В

## SPRING RETURN - 3/2

Orientate the plate so that "3/2" is in the location shown below.

## DOUBLE-ACTING - 5/2

Orientate the plate so that "5/2" is in the location shown below.

4

D

С

| ZOI | NE RE | V DATE | BY | APP'D | ECN | DESCRIPTION | 1 | ultraflo                                                                         |      | orporation<br>ray International, Inc. | #8 Trautman Ind. Dr.<br>Ste. Genevieve, Mo.<br>63670 800-950-1762 |
|-----|-------|--------|----|-------|-----|-------------|---|----------------------------------------------------------------------------------|------|---------------------------------------|-------------------------------------------------------------------|
|     |       |        |    |       |     |             |   |                                                                                  | NAME | DATE                                  | SOLENOID                                                          |
|     |       |        |    |       |     |             |   | DRAWN BY                                                                         | TAL  | 02/13/24                              | INSTALL                                                           |
|     |       |        |    |       |     |             |   | CHECKED                                                                          | JPL  | 02/13/24                              | INSTALL                                                           |
|     |       |        |    |       |     |             |   | PART: SOLENOID FOR PNEUMATIC ACTUATORS<br>SPRING RETURN VS DOUBLE-ACTING INSTALL |      |                                       |                                                                   |
|     |       |        |    |       |     |             |   |                                                                                  |      |                                       |                                                                   |
|     |       |        |    |       |     |             |   | ECN: DWG: ACCESSORY-3                                                            |      |                                       |                                                                   |
|     |       |        |    |       |     |             |   |                                                                                  | 1    |                                       |                                                                   |