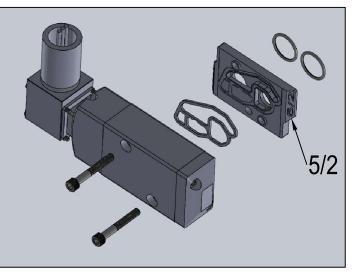

## DOUBLE-ACTING - 5/2

Orientate the plate so that "5/2" is in the location shown below.

4

D

С

| ZOI | NE RE | V DATE | BY | APP'D | ECN | DESCRIPTION | 1 | ultraflo                                                                         |      | orporation<br>ray International, Inc. | #8 Trautman Ind. Dr.<br>Ste. Genevieve, Mo.<br>63670 800-950-1762 |
|-----|-------|--------|----|-------|-----|-------------|---|----------------------------------------------------------------------------------|------|---------------------------------------|-------------------------------------------------------------------|
|     |       |        |    |       |     |             |   |                                                                                  | NAME | DATE                                  | SOLENOID                                                          |
|     |       |        |    |       |     |             |   | DRAWN BY                                                                         | TAL  | 02/13/24                              | INSTALL                                                           |
|     |       |        |    |       |     |             |   | CHECKED                                                                          | JPL  | 02/13/24                              | INSTALL                                                           |
|     |       |        |    |       |     |             |   | PART: SOLENOID FOR PNEUMATIC ACTUATORS<br>SPRING RETURN VS DOUBLE-ACTING INSTALL |      |                                       |                                                                   |
|     |       |        |    |       |     |             |   |                                                                                  |      |                                       |                                                                   |
|     |       |        |    |       |     |             |   | ECN: DWG: ACCESSORY-3                                                            |      |                                       |                                                                   |
|     |       |        |    |       |     |             |   |                                                                                  | 1    |                                       |                                                                   |